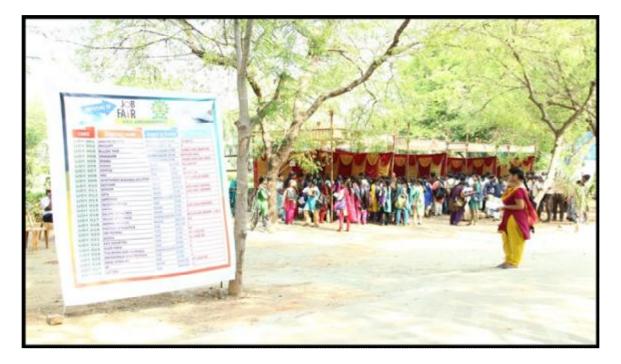

Page 8

|                                                                                                  | <ul> <li>Constitution day</li> <li>Republic Day</li> <li>Voters Day</li> <li>Women's Day</li> <li>Forest Day</li> <li>Water Day</li> <li>Kamarajar Birth Day</li> </ul>                                                                                                                                                                                                                                                                                                                                                                      |
|--------------------------------------------------------------------------------------------------|----------------------------------------------------------------------------------------------------------------------------------------------------------------------------------------------------------------------------------------------------------------------------------------------------------------------------------------------------------------------------------------------------------------------------------------------------------------------------------------------------------------------------------------------|
|                                                                                                  | <ul> <li>APJ Abdul Kalam Birth Day(Students day)</li> <li>Ramanujam Birthday – Mathematics day</li> <li>Road safety week</li> </ul>                                                                                                                                                                                                                                                                                                                                                                                                          |
| Leadership Training                                                                              | "Leadership Skills Level -1" FDP was conducted in<br>association with ICTACT at our college premises on<br>4 <sup>th</sup> and 5 <sup>th</sup> July 2017.                                                                                                                                                                                                                                                                                                                                                                                    |
| Career Guidance and Placement Cell<br>strengthened to enhance job skills and<br>ensure placement | <ul> <li>We organized on-campus at our college premises.<br/>KGISL, Tech mahendra, Solvers India and<br/>Alcance Technologies recruited our students.<br/>Totally 53 students placed in On-campus.</li> <li>Organized Job Fair - "UDYOG-17" at our college<br/>premises on 18<sup>th</sup> March 2017. Nearly 168 students<br/>were selected and issued offer letter.</li> <li>200 students from 10 other colleges also<br/>participated and around 50 were placed.</li> <li>Coaching was organized for TNPSC and Bank<br/>exams.</li> </ul> |
| Departmentwise bridge course                                                                     | Each and every department conducted bridge course for first year students.                                                                                                                                                                                                                                                                                                                                                                                                                                                                   |
| NSS                                                                                              | <ul> <li>V. Surya Pragathy II B.Sc., (Maths) represented<br/>NSS, Madurai Kamaraj University and she<br/>attended one week Mountaineering Camp at<br/>Manali, Himachal Pradesh.</li> <li>L. Dharani II B.Com attended one week<br/>Internship Camp(13.02.17 to 19.02.17) at<br/>Karnataka Women's University, Bijapur.</li> </ul>                                                                                                                                                                                                            |
| YRC                                                                                              | <ul> <li>R. Mathi Shree, II BBA and L. Dharani, II B.Com<br/>attended 5 Days Training Programme on "Capacity<br/>Building and Empowerment of Rural Women" at V.</li> <li>H. N. SenthilKumaran Nadar College, Virudhunagar.</li> </ul>                                                                                                                                                                                                                                                                                                        |
| RRC                                                                                              | Organ Donation seminar was conducted on 14 <sup>th</sup><br>March, 2017 by Mr.M.Venkatesh, Co-Ordinator,<br>South Zone Organ Transplant, Madurai at our college<br>premises. He explained about how the transplantation<br>will be done, who are all eligible to donate organs and<br>how many organs we can donate to save others life.                                                                                                                                                                                                     |