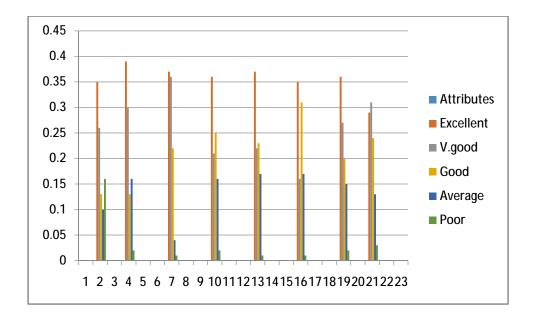

ng                | 112<br>(37%) | 109<br>36%) | 66<br>(22%) | 12<br>(4%)  | 1<br>(1%)   | 300   |
| 4     | Training & Placement<br>Opportunities            | 108<br>(36%) | 62<br>(21%) | 75<br>(25%) | 48<br>(16%) | 7<br>(2%)   | 300   |
| 5     | Library                                          | 112<br>(37%) | 66<br>(22%) | 68<br>(23%) | 52<br>(17%) | 2<br>(1%)   | 300   |
| 6     | Canteen Facilities                               | 104<br>(35%) | 47<br>(16%) | 93<br>(31%) | 53<br>(17%) | 3<br>(1%)   | 300   |
| 7     | Overall Ratings                                  | 109<br>(36%) | 81<br>(27%) | 61<br>(20%) | 45<br>(15%) | 4<br>(2%)   | 300   |
| 8     | Alumni Association/<br>Network of Old<br>Friends | 88<br>(29%)  | 92<br>(31%) | 73<br>(24%) | 40<br>(13%) | 7<br>(3%)   | 300   |



# ANNEXURE-III BEST PRACTICE I

#### **Title of the Practice:** DIGIT- ALL

#### **Organizer:** Department of Computer Science in Association with TamilNadu Merchant Chamber of Commerce Association

#### **Programme Description**

Former Indian President Late Dr.A.P.J.Abdul Kalam said that, the knowledge of "internet" should be taken even to the remotest of all villages in India and making common man more knowledgeable to uplift India was insisted by District Collector K.VeeraRaghava Rao in the inauguration of Digit - all plan of Kalam's in Kottanathampatti, Melur.

The Collector in his special address at the inauguration , said that the Madurai District had been implementing various welfare plans of the Tamil Nadu Government as well as the Central Government. He stressed the need to ope