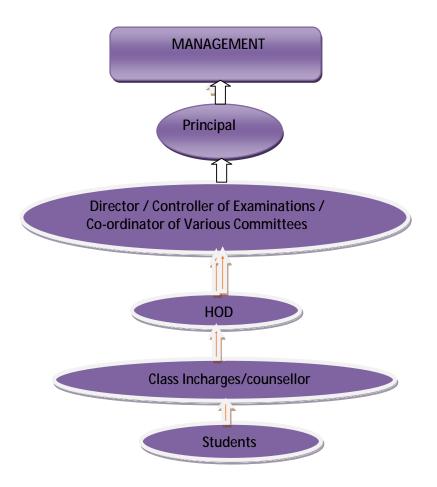

ion with CED, sponsored by MINISTRY OF SCIENCE AND TECHNOLOGY, GOVT., OF INDIA, NEW DELHI.
- Placement Cell organises pre-placement training to the students to make them employable, during campus interviews.
- All the departments organise seminars, industrial visits, and intra-departmental competitions to equip knowledge and ignite their innate skills to participate in inter-collegiate meets.
- ANTI-RAGGING COMMITTEE ensures that the relationship between the seniors and juniors is cordial and thereby awareness is created about ARC in the college.
- Memorandum of Understanding is signed for skill development programmes and projects.
- Student feedback system is followed and thereby, with respect to their feedback, then and there the problems are redressed.

# Structure for Student Support



#### **5.2 Efforts made by the institution for tracking the progression**

- The governing Body and the principal along with the HODs looked after the entire process and gave appropriate suggestions for the betterment of academic atmosphere
- Remedial coaching classes for slow learners department-wise.
- Advanced learners are motivated by guided self-study, peer group teaching, and paper presentations at the national / state level, model making, projects, special assignments, seminars and extra reference.
- Students are exposed to in-depth subject knowledge and other multilevel tasks through club activities, seminars and workshops organized by the departments.
- Students update themselves on recent trends and developments in the subjects by participating in the training programmes and pr