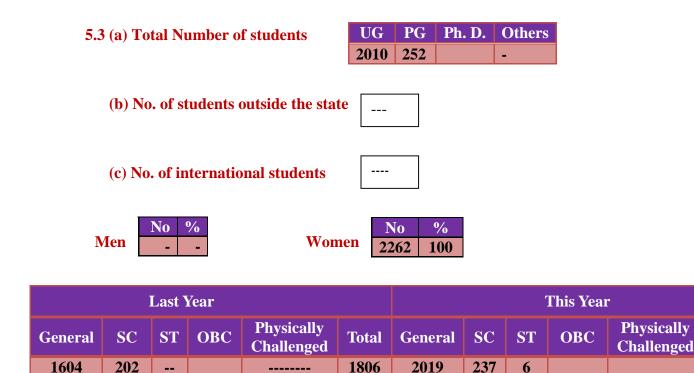

g Body and the principal along with the HODs looked after the entire process and gave appropriate suggestions for the betterment of academic atmosphere
- Remedial coaching classes for slow learners department-wise.
- Advanced learners are motivated by guided self-study, peer group teaching, and paper presentations at the national / state level, model making, projects, special assignments, seminars and extra reference.
- Students are exposed to in-depth subject knowledge and other multilevel tasks through club activities, seminars and workshops organized by the departments.
- Students update themselves on recent trends and developments in the subjects by participating in the training programmes and presenting papers in the state / national level seminars and inter-collegiate competitions.



# Demand ratio 1:2Dropout 11%5.4 Details of student support mechanism for coaching for competitive examinations (If<br/>any)

**Total** 

2262

- Competitive Examinations books are available in the library.
- Interview techniques and Career based training is provided to the students.
- Conducted coaching for UGC –NET/SET, TNPSC Exam, and Aptitude test.



#### 5.6 Details of student counselling and career guidance

# Counselling Cell organised -

- A Seminar on Emotional intelligence by Dr.D.Helen Christina M.Sc.,M.Phil.,B.Ed.,Ph.D., District Officer,Virutcham on 14.07.17.
- Awareness program on Women Safety by Dr.A.Manivanan, Sub-Inspector of Police and Ms.Sharmila, Head Counsellor on 20.07.17.
- A Seminar on Positive Psychology by Ms.Sharmila Siraj, Counsellor, M.S.Chellamuthu Trust on