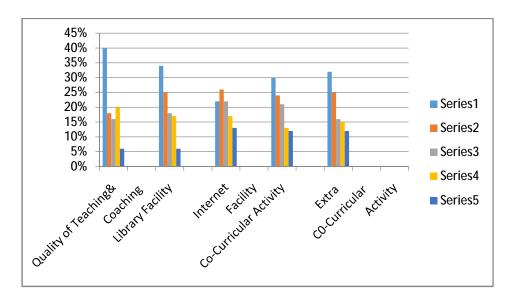

ibrary Facility       | 765       | 560    | 406   | 390     | 141   | 2262  |
|       |                        | (34%)     | (25%)  | (18%) | (17%)   | (6%)  |       |
| 3     | Internet               | 498       | 592    | 490   | 388     | 294   | 2262  |
|       | Facility               | (22%)     | (26%)  | (22%) | (17%)   | (13%) |       |
| 4     | Co-Curricular Activity | 670       | 547    | 469   | 304     | 272   | 2262  |
|       |                        | (30%)     | (24%)  | (21%) | (13%)   | (12%) |       |
| 5     | Extra                  | 732       | 563    | 396   | 308     | 263   | 2262  |
|       | Co-Curricular          | (32%)     | (25%)  | (16%) | (15%)   | (12%) |       |
|       | Activity               |           |        |       |         |       |       |



### **ALUMNI FEEDBACK**

During the academic year (2017-18), Alumni Meeting was conducted by the Alumni Association of our college. This academic year, totally 300 students have participated and we have the practice of collecting feedback from the out gone students every year. This year also the feedback was collected from the out gone students. They have suggested that, in the library more books and journals should be increased. They also expect digital library for reference of Research articles and E-Books. Concentration should be given for placement training, soft skill training and job-oriented certificate course training. The following table shows the opinion of the Alumni

| SI.no | Attributes                                       | Excellent    | V.Good      | Good        | Averag